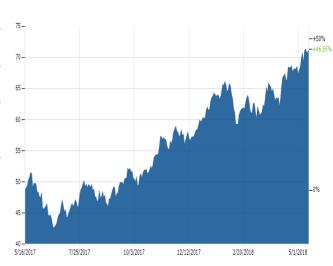

AGO):** 10,819.06 MT (3,321,454 gallons)
- Jet A-1: 1,497.39MT (479,164.80 gallons)

#### **Current Monthly Consumption**

• **PMS:** 12,857.14 MT; **AGO:** 8,571.42 MT; **Jet A-1:** 271.88 MT

#### **Pending Orders**

AGO: 6,019.67 MT; PMS: 9,798.51 MT

#### Prices per Gallon

• Retail Price: PMS: US\$ 3.61 / LD\$ 485.00; AGO: US\$ 3.70 / LD\$ 495.00

Volume 3 issue 4

## Commerce Today

Monthly Critical Commodities Bulletin

#### Petroleum Profile

# Petroleum Prices Wholesale / Gasoline (PMS) Fuel Oil (AGO) Wholesale Selling US\$3.41 US\$3.52 Price Retail Pump US\$3.61/ US\$3.70 Price LD\$485.00 LD\$495.00

Note: data based on international Platts Energy Company's publication, CBL's end-of-period rate (US\$1 to L\$134.00) and Liberia's markup regime.

#### Oil (WTI) PRICE Chart Option



#### Rice 2017 Profile



| Local Retail prices of rice on the market | Rice Price 25<br>KG (US\$) |
|-------------------------------------------|----------------------------|
| Average Price                             | \$13.50                    |
| Bellaluna IR-64                           | \$13.50                    |
| IR-64 Blue bag                            | \$13.50                    |
| Indian Parboiled pink                     | \$13.50                    |
| Indian Parb. Mario                        | \$13.50                    |
| Indian Parb. Horse                        | \$13.50                    |
|                                           |                            |

Source: www.livericeindex.com