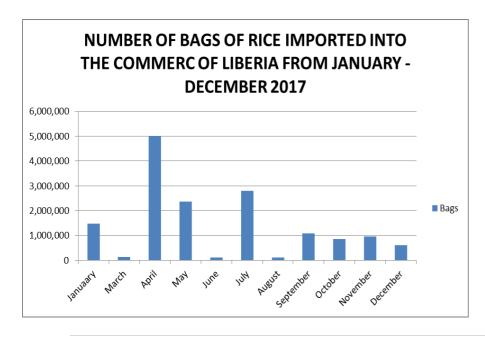

#### Rice 2017 Profile

| Local Retail prices of rice on the market | Rice Price 25<br>KG (US\$) |
|-------------------------------------------|----------------------------|
| Average Price                             | \$13.50                    |
| Bellaluna IR-64                           | \$13.50                    |
| IR-64 Blue bag                            | \$13.50                    |
| Indian Parboiled pink                     | \$13.50                    |
| Indian Parb. Mario                        | \$13.50                    |
| Indian Parb. Horse                        | \$13.50                    |
|                                           |                            |

Source: www.livericeindex.com